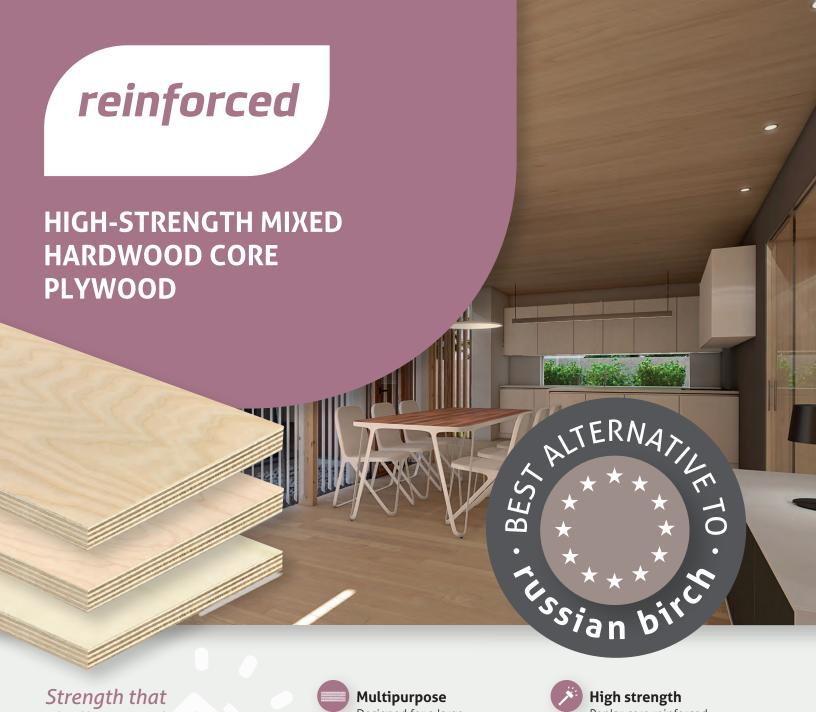

# HIGH-STRENGTH MIXED HARDWOOD CORE PLYWOOD

Multipurpose high-quality plywood range selected for various applications where strength and resistance are essential.

Its mixed hardwood core combines poplar and eucalyptus globulus, both sourced from European fast-growing tree farms.

Exceptional surface quality, uniform finish, and great stability. Reinforced core with high-quality veneers that stand out for their exceptional bond quality, and properties of uniformity and ease of machining.