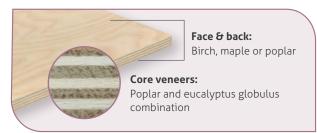

## **High strength**

Poplar core reinforced with eucalyptus Globulus.

# HIGH-STRENGTH MIXED HARDWOOD CORE PLYWOOD

Multipurpose high-quality plywood range selected for various applications where strength and resistance are essential.

Its mixed hardwood core combines poplar and eucalyptus globulus, both sourced from European fast-growing tree farms.