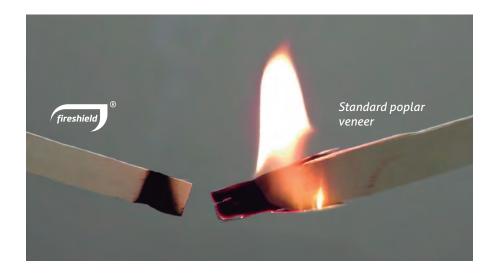

#### Fireproofing

Low carbonization, low smoke emission and absence of flaming particles.

#### Fire-rated

100% of the panel, even after sanding or machining.